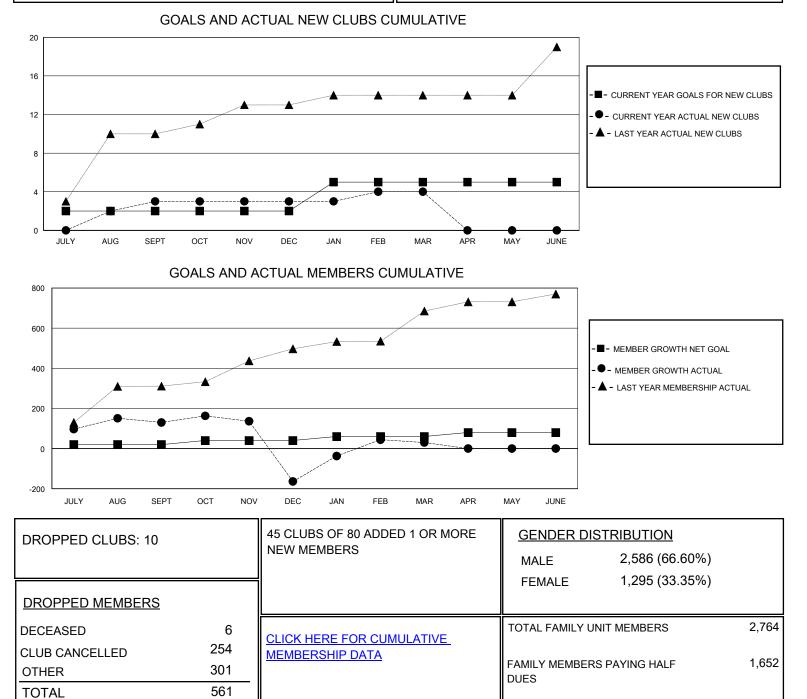

## MONTHLY MEMBERSHIP PROGRESS REPORT

District 320 E

Results as of: 3/31/2024

| GMT:                  |               |           |               |                       |                         |                         | GMT CA                                             |
|-----------------------|---------------|-----------|---------------|-----------------------|-------------------------|-------------------------|----------------------------------------------------|
| Clubs                 |               |           |               | Members               |                         |                         |                                                    |
| RESULTS FOR 2023-2024 |               |           |               | RESULTS FOR 2023-2024 |                         |                         |                                                    |
| QUARTER               | NEW CLUB GOAL | NEW CLUBS | DROPPED CLUBS | QUARTER               | IBER GROWTH NET<br>GOAL | MEMBER GROWTH<br>ACTUAL | DROPPED<br>MEMBERS ACTUAL<br>(including transfers) |
| JULY/AUG/SEPT         | 2             | 3         | 2             | JULY/AUG/SEPT         | 20                      | 284                     | 143                                                |
| OCT/NOV/DEC           | 0             | 0         | 8             | OCT/NOV/DEC           | 20                      | 101                     | 391                                                |
| JAN/FEB/MAR           | 3             | 1         | 0             | JAN/FEB/MAR           | 20                      | 262                     | 27                                                 |
| APR/MAY/JUNE          | 0             | 0         | 0             | APR/MAY/JUNE          | 20                      | 0                       | 0                                                  |